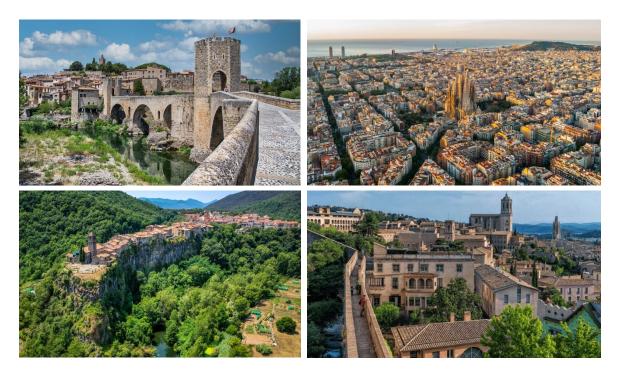

Girona, site of NIC XVIII.

(Left to right) Besalú, Barcelona, Castellfollit de la Roca, and Girona.